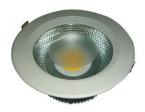

## Led down light-20w 3000K

colour ww-nw-cw

>0.90 power factor

> voltage AC100-240v

efficacy I/w 90 lm/w

dimmable no

1800lm

total lumen

life time 40.000 hrs

beam angle 120 deg

> 20 watt wattage

replacement for Halogeen 70-100w

> diameter ø 200 mm

> > 80 mm height

lamp cover silver

> clear/frosted lens

certificates ce/rohs

warranty 3 years

Specifications listed are in effect at time of printing and are subject to alteration without prior notice or obligation. RAW LED reserves the right to periodically upgrade these specifications through additions, deletions and substitutions.