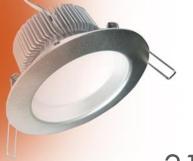

## Led down light-20w 3000K

colour ww-nw-cw

>0.90 power factor

> voltage AC100-240v

efficacy I/w 90 lm/w

dimmable no

1800lm

total lumen

life time 40.000 hrs

beam angle 120 deg

> 20 watt wattage

replacement for Halogeen 70-100w

> diameter ø 200 mm

> > 80 mm height

lamp cover silver

> clear/frosted lens

certificates ce/rohs

warranty 3 years

Specifications listed are in effect at time of printing and are subject to alteration without prior notice or obligation. RAW LED reserves the right to periodically upgrade these specifications through additions, deletions and substitutions.